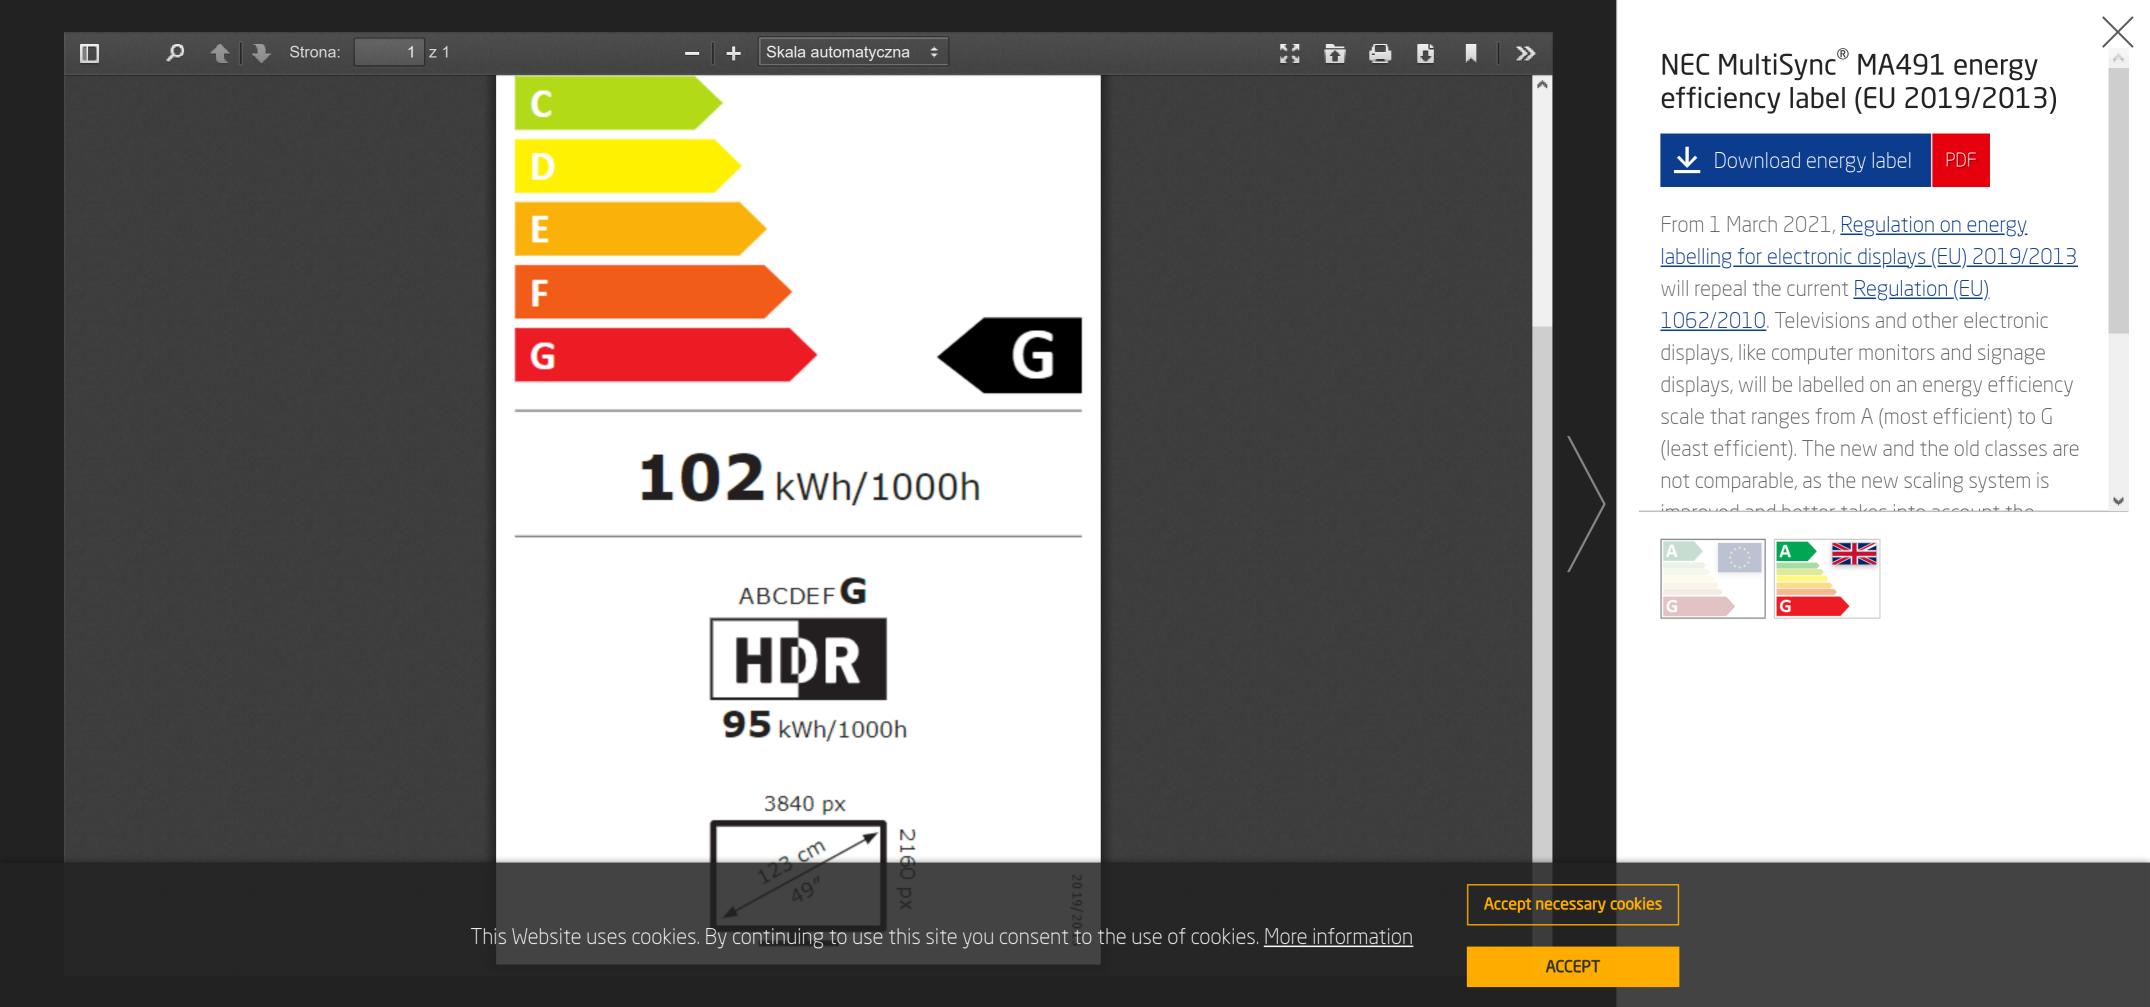

# The NEC Open Modular Platform

The NEC Open Modular Platform powered by signageOS is the complete suite of tools and cloudbased services for the NEC Open Modular Intelligence More Information >



#### NEC MultiSync® MA Series Large Format Displays Flyer

43", 49", and 55" Advanced Professional Displays, Ideal for High-End Applications More Information >

Overview **Technical Data** Support **Options** Software

#### Description

#### Meticulously powerful signage

When true-to-life colour rendition is essential, the MA Series' advanced feature set delivers calibrated precision, without compromise. For specialist applications, the wide colour gamut panel, SpectraView engine technology and 8K signal processing, positions the MA series at the high end of professional content delivery.