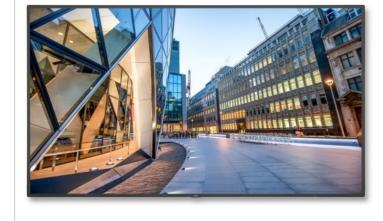

#### NEC MultiSync® MA Series Large Format Displays Flyer

43", 49", and 55" Advanced Professional Displays, Ideal for High-End Applications More Information >

Overview **Technical Data** Support **Options** Software

#### Meticulously powerful signage

When true-to-life colour rendition is essential, the MA Series' advanced feature set delivers calibrated precision, without compromise. For specialist applications, the wide colour gamut panel, SpectraView engine technology and 8K signal processing, positions the MA series at the high end of professional content delivery.