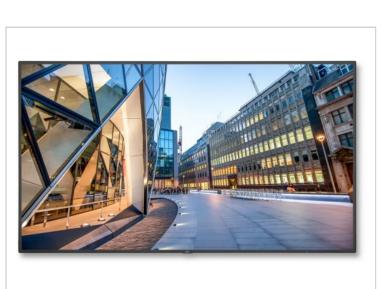

#### NEC MultiSync® MA Series Large Format Displays Flyer

43", 49", and 55" Advanced Professional Displays, Ideal for High-End Applications More Information >

Overview **Technical Data** Support **Options** Software

#### Meticulously powerful signage

When true-to-life colour rendition is essential, the MA Series' advanced feature set delivers calibrated precision, without compromise. For specialist applications, the wide colour gamut panel, SpectraView engine technology and 8K signal processing, positions the MA series at the high end of professional content delivery.