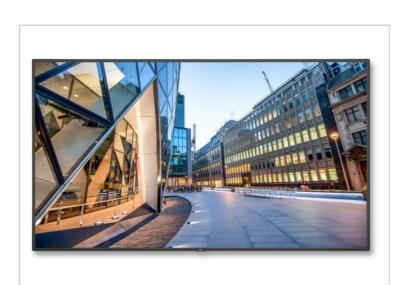

#### NEC MultiSync® MA Series Large Format Displays Flyer

43", 49", and 55" Advanced Professional Displays, Ideal for High-End Applications More Information >

Overview **Technical Data** Support **Options** Software

#### Meticulously powerful signage

When true-to-life colour rendition is essential, the MA Series' advanced feature set delivers calibrated precision, without compromise. For specialist applications, the wide colour gamut panel, SpectraView engine technology and 8K signal processing, positions the MA series at the high end of professional content delivery.