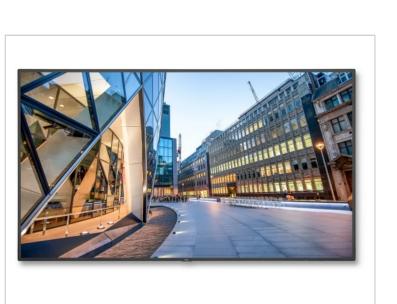

#### NEC MultiSync® MA Series Large Format Displays Flyer

43", 49", and 55" Advanced Professional Displays, Ideal for High-End Applications More Information >

Overview **Technical Data** Support **Options** Software

#### Meticulously powerful signage

When true-to-life colour rendition is essential, the MA Series' advanced feature set delivers calibrated precision, without compromise. For specialist applications, the wide colour gamut panel, SpectraView engine technology and 8K signal processing, positions the MA series at the high end of professional content delivery.